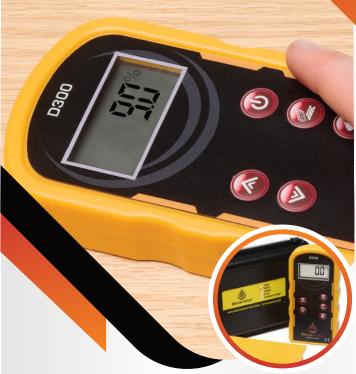

## Bessemeter D300 DeepScan Pinless Wood Moisture Meter

The D300 provides all the same features as the S300, but is engineered for obtaining quick, accurate moisture readings deep inside either softwood or hardwood. It's well suited for a wide variety of wood moisture measurement applications for hobbyists and professionals alike.

#### Features:

- Measures to a depth of 0.75" (1.9cm)
- Digital display with moisture content range of 6-32%
- Includes calibration verification tool and hardshell carrying case
- 2-year warranty