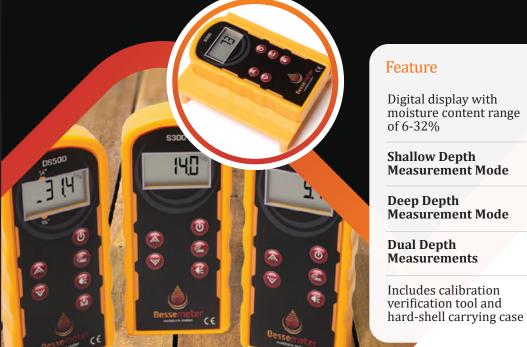

#### **Features:**

- Measures to a depth of 0.25" (0.6cm)
- Digital display with moisture content range of 6-32%
- Includes calibration verification tool and hardshell carrying case
- 2-year warranty

#### Features:

- Measures to a depth of 0.75" (1.9cm)
- Digital display with moisture content range of 6-32%
- Includes calibration verification tool and hardshell carrying case
- 2-year warranty

#### Features:

- Dual-depth measurement: 0.25" (0.6cm) and 0.75" (1.9cm)
- Digital display with moisture content range of 6-32%
- Includes calibration verification tool and hardshell carrying case
- 2-year warranty