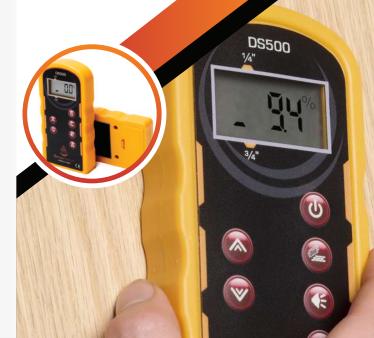

### Bessemeter DS500 Dual-Depth Pinless Wood Moisture Meter

The DS500 combines the ShallowScan and DeepScan features of the S300 and D300. It's like getting two highly accurate meters in one! As with Bessemeter's other pinless meters, the DS500 is well suited for a variety of wood moisture measurement applications for hobbyists and professionals alike.

#### Features:

- Dual-depth measurement: 0.25" (0.6cm) and 0.75" (1.9cm)
- Digital display with moisture content range of 6-32%
- Includes calibration verification tool and hardshell carrying case
- 2-year warranty