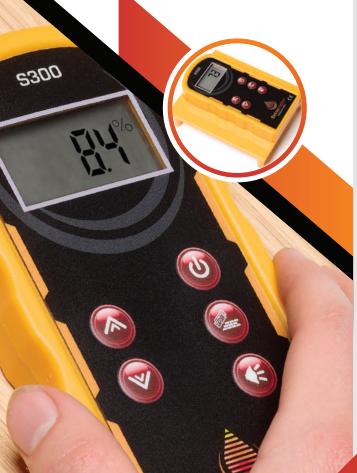

## Bessemeter S300 ShallowScan Pinless Wood Moisture Meter

The S300 provides near-instantaneous targeted readings for finding moisture pockets near the surface of either softwood or hardwood pieces. Hobbyists and woodworking professionals alike will appreciate the S300's comfortable yet rugged design.

#### **Features:**

- Measures to a depth of 0.25" (0.6cm)
- Digital display with moisture content range of 6-32%
- Includes calibration verification tool and hardshell carrying case
- 2-year warranty